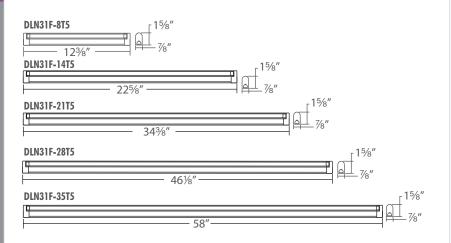

## COMPACT DESIGN

TOOL-LESS INSTALLATION

| CATALOG #                                                              | DESCRIPTION [120V 50/60Hz. w/ lamp & switch]                                                                                                                                                                                 | FINISH [Specify]       |
|------------------------------------------------------------------------|------------------------------------------------------------------------------------------------------------------------------------------------------------------------------------------------------------------------------|------------------------|
| DLN31F-8T5<br>DLN31F-14T5<br>DLN31F-21T5<br>DLN31F-28T5<br>DLN31F-35T5 | 8W LINKABLE T5 BAR W/ POLYCARBONATE LENS<br>14W LINKABLE T5 BAR W/ POLYCARBONATE LENS<br>21W LINKABLE T5 BAR W/ POLYCARBONATE LENS<br>28W LINKABLE T5 BAR W/ POLYCARBONATE LENS<br>35W LINKABLE T5 BAR W/ POLYCARBONATE LENS | W : WHITE<br>B : Black |