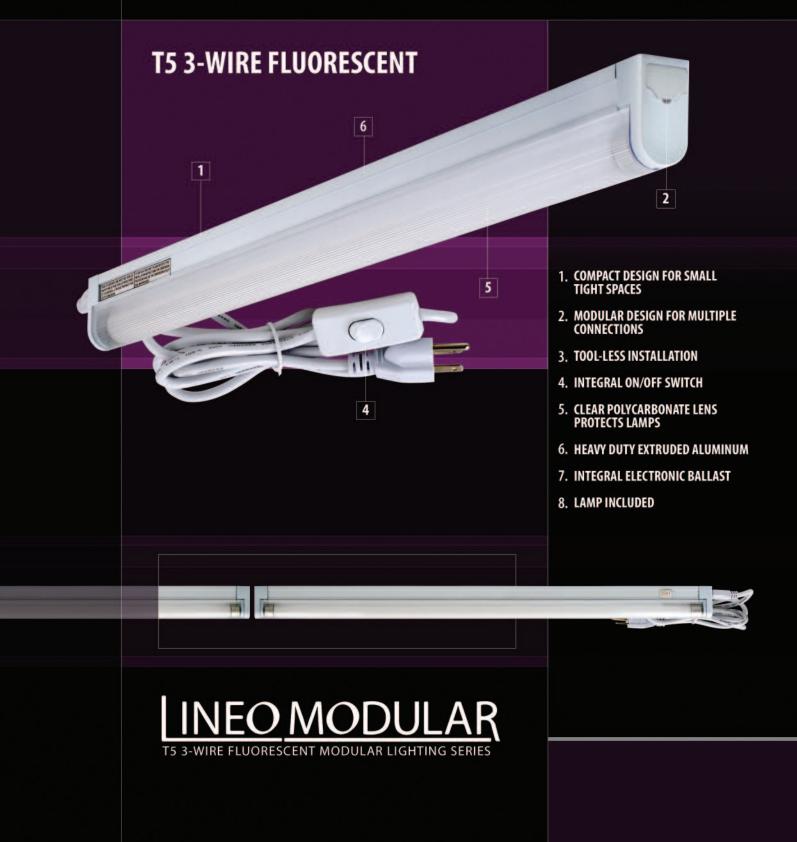

# **T5 3-WIRE FLUORESCENT**

## COMPACT DESIGN

TOOL-LESS INSTALLATION

| CATALOG #                                                              | DESCRIPTION [120V 50/60Hz. w/ lamp & switch]                                                                                                                                                                                 | FINISH [Specify]       |
|------------------------------------------------------------------------|------------------------------------------------------------------------------------------------------------------------------------------------------------------------------------------------------------------------------|------------------------|
| DLN31F-8T5<br>DLN31F-14T5<br>DLN31F-21T5<br>DLN31F-28T5<br>DLN31F-35T5 | 8W LINKABLE T5 BAR W/ POLYCARBONATE LENS<br>14W LINKABLE T5 BAR W/ POLYCARBONATE LENS<br>21W LINKABLE T5 BAR W/ POLYCARBONATE LENS<br>28W LINKABLE T5 BAR W/ POLYCARBONATE LENS<br>35W LINKABLE T5 BAR W/ POLYCARBONATE LENS | W : WHITE<br>B : Black |

#### **FEATURES :**

- COMPACT SIZE Slim and compact size makes it an ideal solution for small and tight spaces.
- MODULAR DESIGN Ready for multiple connection to create a continuous lighting appearance.
- TOOL-LESS INSTALLATION Installation is a snap with this plug-and-light unit. No tools required.
- ON/OFF SWITCH Individually equipped with an integral on/off switch, allowing more control over your lighting.
- LAMP PROTECTION Clear polycarbonate lens protects lamps for added safety.
- HEAVY DUTY PROFILE Extruded heavy duty aluminum profile for durability and performance.
- ELECTRONIC BALLAST Each unit supplied with an integral electronic ballast.

LAMP INCLUDED